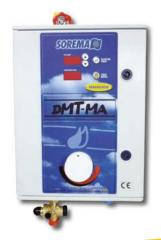

## **DMT-MA 15-25**

H: 590 mm D: 195 mm L: 415 mm

#### Automatic dosage with hot/cold water mixing by hand -

Designed water meter for installation with a water pump-operated cooler or direct on city water.

- Adjustable volume from 1 up to 999 litres. Dosage unit: 1 litre. Precision: +/- 2%.
- Flowing water temperature display, adjustable at 1°C
- A manual temperature control tap allows to adjust the flowing water temperature by mixing of cold water from the water cooler and hot water (from city water or hot water tank).
   Operating conditions: mini cold water temperature at 1°C hot water temperature from 40 to 60°C mixed flowing water temperature from 1 to 35°C amount of the perature from 2 to 50°C.

- Nominal flowrate: 15 litres per minute under 2 bars Electrical supply: 240V 1Ph 50Hz / 208-230V 60Hz.
  Accessories: water outlet flexible with cross to hang on dough mixer, and pressure reducer on hot water inlet.
  Dry contact for pump control.
  Options: adjustable volume at 0,1 litre for volumes from 0,1 up to 99,9 litres. Higher flowrate: consult us.