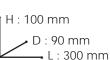

# Water meters gravitary flow

## COMPT'O









#### - Manual dosage -

Water counter with manual reset and wiring kit and ¼ turn valve and set of connections for assembly on SOREMA cooler. Connections Ø 20/27. Definition 0,1 litre. Draining capacity: 8 to 10 L/min.

## **DMG**





H: 240 mm D: 130 mm





#### - Simple gravitary automatic dosage -

Designed water meter for installation without water pump-operated cooler and gravity flowing in the dough mixer • Adjustable volume from 0,1 up to 99,9 litres. • Dosage unit: 0,1 litre • Precision: +/- 2%. • Operating conditions: - water temperature from 0 to 35°C - Ambient temperature from 2 to 50°C.

- Nominal flowrate: 8 litres per minute under 0,05 bar Electrical supply : 240V 1Ph 50Hz / 208-230V 60Hz.
- Accessory : water outlet flexible with cross to hang on dough mixer.

It is n