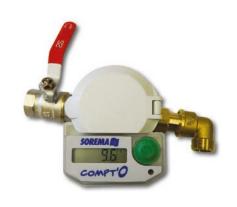

## COMPT'O

#### - Manual dosage -

Water counter with manual reset and wiring kit and ¼ turn valve and set of connections for assembly on SOREMA cooler. Connections Ø 20/27. Definition 0,1 litre. Draining capacity: 8 to 10 L/min.